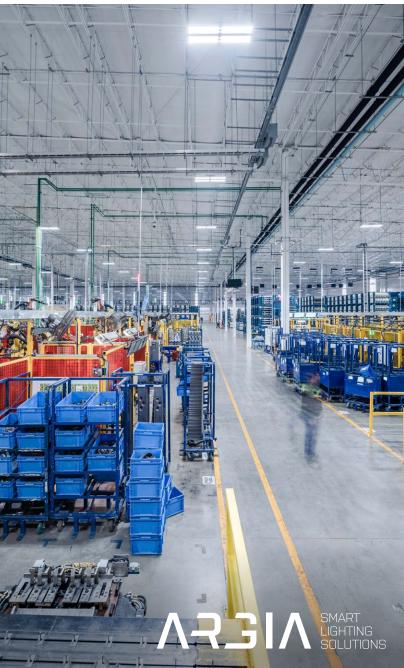

## MARTINREA PLANT 2, GUANAJUATO, MEXICO

For MARTINREA, a world leader in lightweight customer saves up to 54% of total energy construction and fuel filler pipes for costs. automotive, we have replaced the lighting in a new production hall. Fluorescent luminaires T8 and T5 have been replaced by new energy savings LED luminaires controlled according to different brightness levels. Thanks to this regulation, the customer saves an additional 20% of electricity costs. By installing LED luminaires and lighting controls, the

|                      | Original installation        | ARGIA lighting solution |
|----------------------|------------------------------|-------------------------|
| Type of luminary     | Fluorescent luminaires T5/T8 | INLENE 3, INDUSTRY LINE |
| Number of luminaires | 888 units                    | 588 units               |
| Total Input          | 102.46 kW                    | 66.18 kW                |
| Consumption kWh/year | 761,697 kWh                  | 350,381 kWh             |

The customer's total operating costs were reduced by 54% thanks to the use of energy – savings LED luminaires and their regulation.