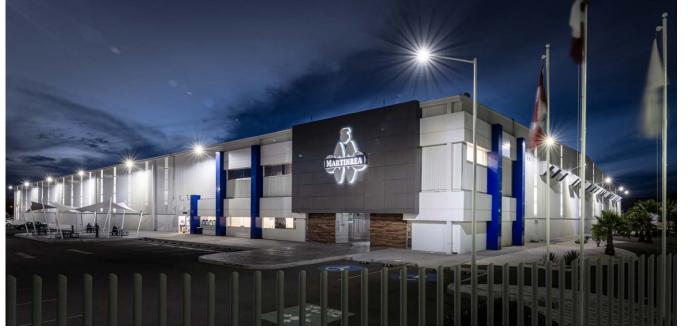

## MARTINREA PLANT 2, GUANAJUATO, MEXICO

For MARTINREA, a world leader in lightweight customer saves up to 54% of total energy construction and fuel filler pipes for costs. automotive, we have replaced the lighting in a new production hall. Fluorescent luminaires T8 and T5 have been replaced by new energy savings LED luminaires controlled according to different brightness levels. Thanks to this regulation, the customer saves an additional 20% of electricity costs. By installing LED luminaires and lighting controls, the

## INDUSTRIAL, OFFICE AND OUTDOOR LIGHTING MARTINREA PLANT 2, GUANAJUATO, MEXICO