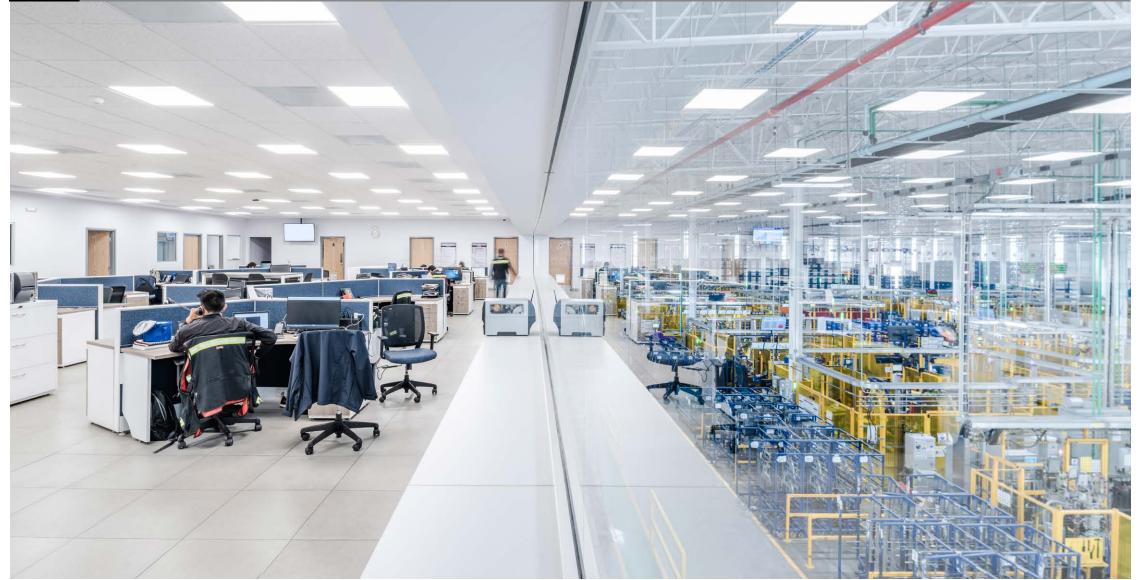

## MARTINREA PLANT 2, GUANAJUATO, MEXICO

For MARTINREA, a world leader in lightweight customer saves up to 54% of total energy construction and fuel filler pipes for costs. automotive, we have replaced the lighting in a new production hall. Fluorescent luminaires T8 and T5 have been replaced by new energy savings LED luminaires controlled according to different brightness levels. Thanks to this regulation, the customer saves an additional 20% of electricity costs. By installing LED luminaires and lighting controls, the

The customer's total operating costs were reduced by 54% thanks to the use of energy – savings LED luminaires and their regulation.