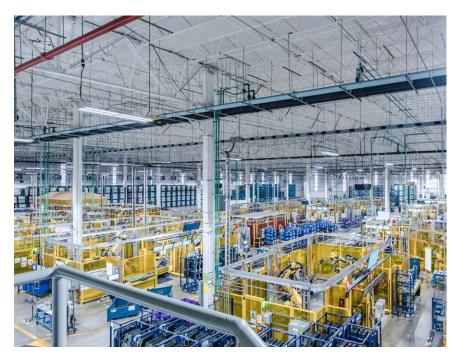

## MARTINREA PLANT 2, GUANAJUATO, MEXICO

For MARTINREA, a world leader in lightweight customer saves up to 54% of total energy construction and fuel filler pipes for costs. automotive, we have replaced the lighting in a new production hall. Fluorescent luminaires T8 and T5 have been replaced by new energy savings LED luminaires controlled according to different brightness levels. Thanks to this regulation, the customer saves an additional 20% of electricity costs. By installing LED luminaires and lighting controls, the

The customer's total operating costs were reduced by 54% thanks to the use of energy – savings LED luminaires and their regulation.