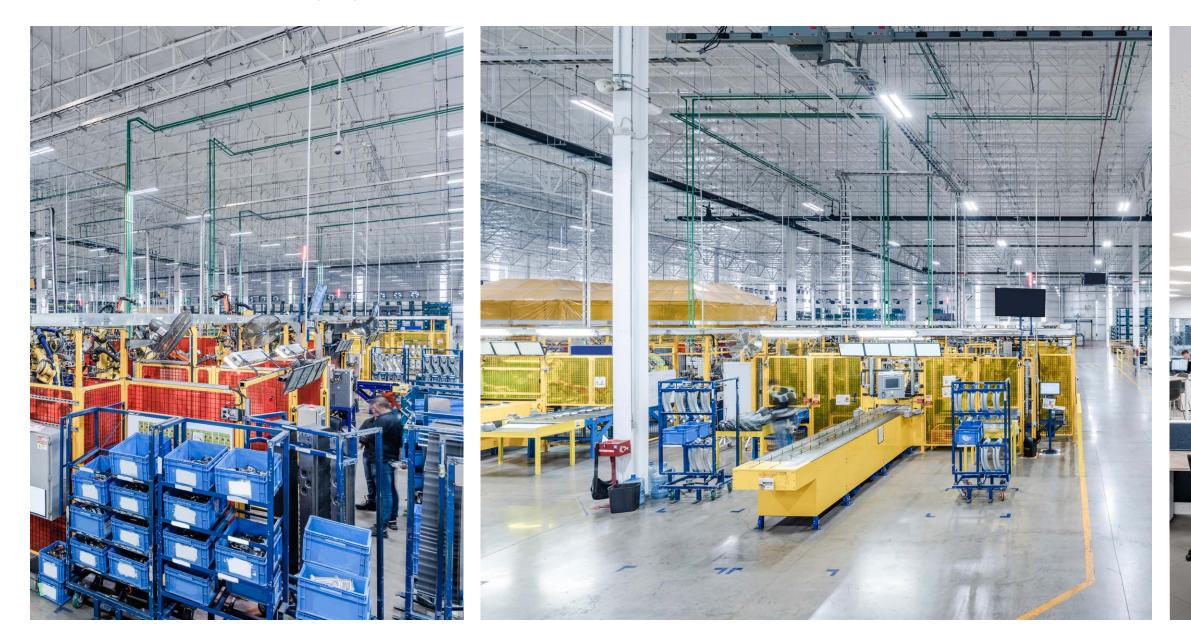

## MARTINREA PLANT 2, GUANAJUATO, MEXICO

For MARTINREA, a world leader in lightweight customer saves up to 54% of total energy construction and fuel filler pipes for costs. automotive, we have replaced the lighting in a new production hall. Fluorescent luminaires T8 and T5 have been replaced by new energy savings LED luminaires controlled according to different brightness levels. Thanks to this regulation, the customer saves an additional 20% of electricity costs. By installing LED luminaires and lighting controls, the

The customer's total operating costs were reduced by 54% thanks to the use of energy – savings LED luminaires and their regulation.