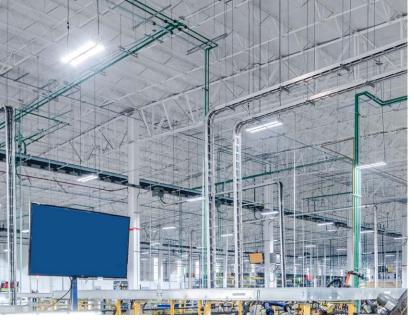

## MARTINREA PLANT 2, GUANAJUATO, MEXICO

For MARTINREA, a world leader in lightweight customer saves up to 54% of total energy construction and fuel filler pipes for costs. automotive, we have replaced the lighting in a new production hall. Fluorescent luminaires T8 and T5 have been replaced by new energy savings LED luminaires controlled according to different brightness levels. Thanks to this regulation, the customer saves an additional 20% of electricity costs. By installing LED luminaires and lighting controls, the

|                      | Original installation        | ARGIA lighting solution |
|----------------------|------------------------------|-------------------------|
| Type of luminary     | Fluorescent luminaires T5/T8 | INLENE 3, INDUSTRY LINE |
| Number of luminaires | 888 units                    | 588 units               |
| Total Input          | 102.46 kW                    | 66.18 kW                |
| Consumption kWh/year | 761,697 kWh                  | 350,381 kWh             |

The customer's total operating costs were reduced by 54% thanks to the use of energy – savings LED luminaires and their regulation.